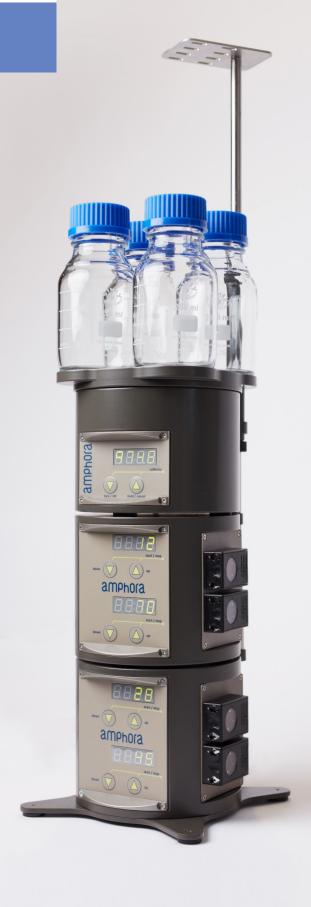

#### Main benefits

Unique design

Up to four feeding bottles on a stackable pump and scale tower

Space Saving

Low footprint (space requirement not higher than footprint of bottles)

Precision

Full gravimetric control over all liquids fed in bioreactor (even antifoam and base consumption) with one single scale

#### **Main features**

Precise feed control from 0.14ml/min to 7.3ml/min

Precise weighting

0 g to 3000g, resolution 0.1g, precision 1%

Various bottle holders

4x0.25L, 3x0.5L, 2x1L, 1x2L bottles or up to four bags