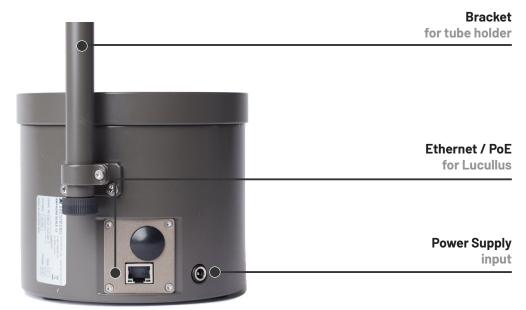

# Integration in Lucullus®

Amphora is available for existing Lucullus® installations with an easy integration procedure. The connection of Amphora devices works over Ethernet. Therefore, no additional interfaces are needed. The scale and pumps can be directly coupled into the existing network.

Ethernet connection

Seamless network integration over Ethernet connection

Automated control

Automated multi-feeding control loop and feedback with Lucullus® PIMS