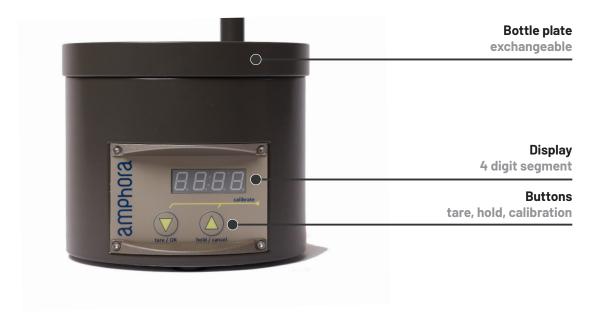

# Scale | Technical Data

| Dimensions        | H: 12 cm, Ø 14 cm      |
|-------------------|------------------------|
| Weighing range    | 0 3000 g               |
| Resolution        | 0.1 g                  |
| Absolute accuracy | +/- 0.3g               |
| Repeatability     | < 0.10%                |
| Supply voltage    | 100-240 VAC (50/60 Hz) |