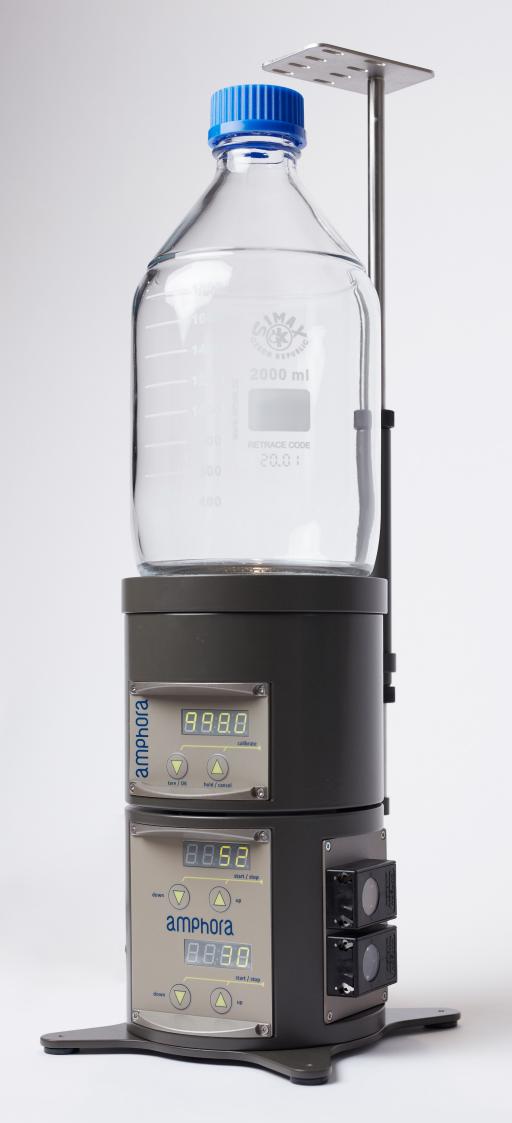

#### **Product Overview**

The Amphora Scale and Pump combination is a Lucullus® integrated solution for additional precise gravimetric single- and multi-feed control in bioprocessing. It's ideal for equipping existing installations with additional feeding capacity.

#### Main benefits

Unique design

Up to four feeding bottles on a stackable pump and scale tower

Space Saving

Low footprint (space requirement not higher than footprint of bottles)

Precision

Full gravimetric control over all liquids fed in bioreactor (even antifoam and base consumption) with one single scale

#### **Main features**

Precise feed control from 0.14ml/min to 7.3ml/min

Precise weighting

0 g to 3000g, resolution 0.1g, precision 1%

Various bottle holders

4x0.25L, 3x0.5L, 2x1L, 1x2L bottles or up to four bags