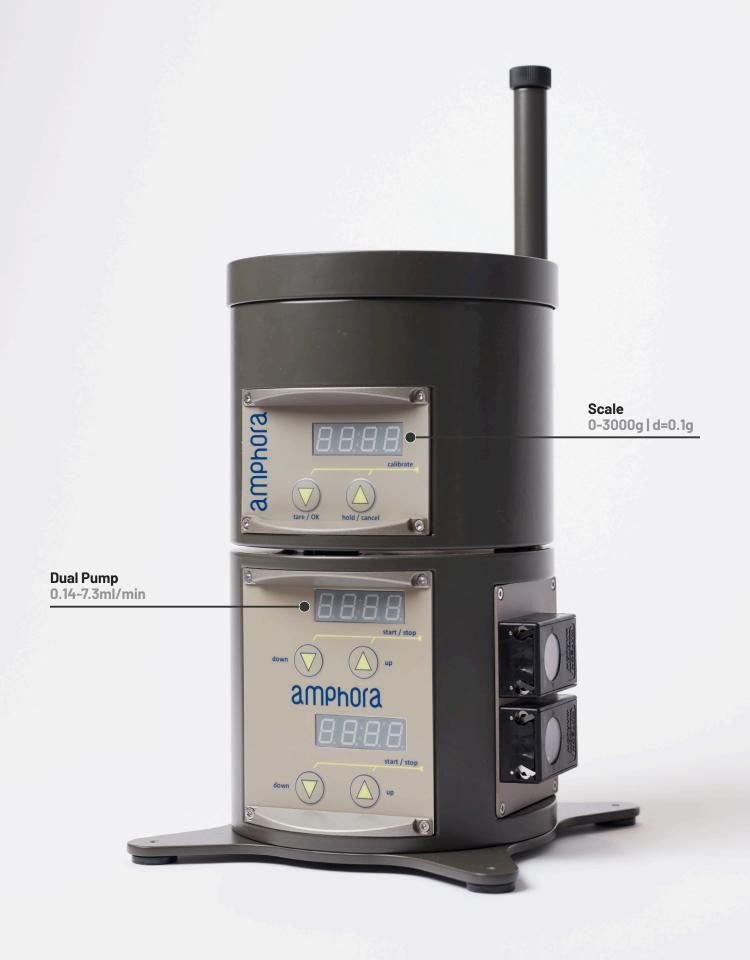

#### **Main features**

Precise feed control from 0.14ml/min to 7.3ml/min

Precise weighting

0 g to 3000g, resolution 0.1g, precision 1%

Various bottle holders

4x0.25L, 3x0.5L, 2x1L, 1x2L bottles or up to four bags

# Scale | Technical Data

| Dimensions        | H: 12 cm, Ø 14 cm      |
|-------------------|------------------------|
| Weighing range    | 0 3000 g               |
| Resolution        | 0.1 g                  |
| Absolute accuracy | +/- 0.3g               |
| Repeatability     | < 0.10%                |
| Supply voltage    | 100-240 VAC (50/60 Hz) |

#### **Bracket**

| Dimensions             | H: 15 cm, Ø 14 cm            |
|------------------------|------------------------------|
| Pump speed (precision) | +/- 70 rpm (+/- 1rpm)        |
| Material (pump head)   | Acetal, PET, stainless steel |
| Supply voltage         | 100-240 VAC (50/60 Hz)       |