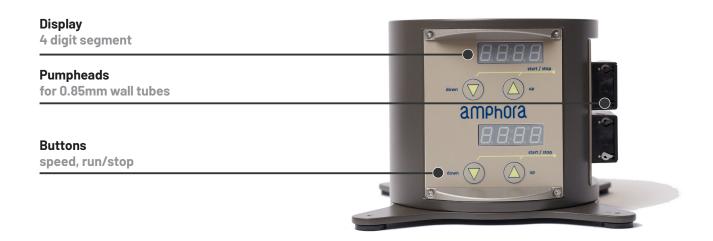

# **Dual Pump | Technical Data**

#### **Bracket**

| Dimensions             | H: 15 cm, Ø 14 cm            |
|------------------------|------------------------------|
| Pump speed (precision) | +/- 70 rpm (+/- 1rpm)        |
| Material (pump head)   | Acetal, PET, stainless steel |
| Supply voltage         | 100-240 VAC (50/60 Hz)       |

## **Tubing**

Santoprene® or PVC (Autoclavable: PVC only, admission: FDA 21, wall 0.85mm)

|                | Flowrate (ml/min) |         |         |
|----------------|-------------------|---------|---------|
| Tube bore (mm) | 1 Feed            | 2 Feeds | 4 Feeds |
| 0.76           | 1.4               | 0.49    | 0.25    |
| 1.52           | 4.76              | 1.66    | 0.83    |
| 2.06           | 7.28              | 2.54    | 1.27    |