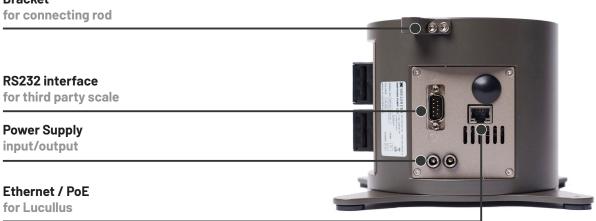

Ethernet connection

Seamless network integration over Ethernet connection

Automated control

Automated multi-feeding control loop and feedback with Lucullus® PIMS

# Integration in Lucullus®

Amphora is available for existing Lucullus® installations with an easy integration procedure. The connection of Amphora devices works over Ethernet. Therefore, no additional interfaces are needed. The scale and pumps can be directly coupled into the existing network.