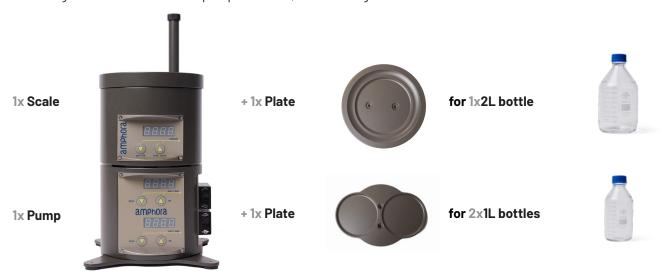

#### **Amphora**

Station 1

Consisting of one scale and a dual pump with 2x1L, 1x2L feeding bottle holder

#### **Main features**

Precise feed control from 0.14ml/min to 7.3ml/min

Precise weighting

0 g to 3000g, resolution 0.1g, precision 1%

Various bottle holders

4x0.25L, 3x0.5L, 2x1L, 1x2L bottles or up to four bags