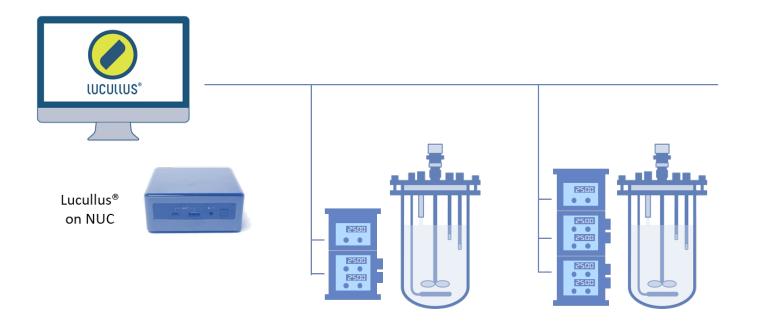

# Integration in Lucullus®

Amphora is available for existing Lucullus® installations with an easy integration procedure. The connection of Amphora devices works over Ethernet. Therefore, no additional interfaces are needed. The scale and pumps can be directly coupled into the existing network.

To facilitate new users' entry into the Lucullus® world, Securecell offers the Amphora Station with a NUC (Next Unit of Computing) that comes pre-installed with a ready-to-run Lucullus® environment, and the required network switch and cables.