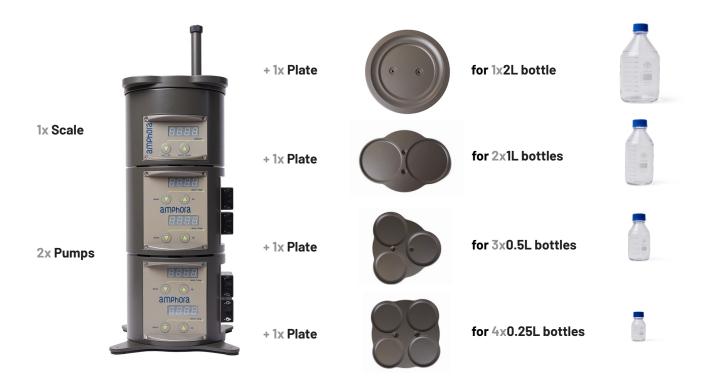

# **Amphora**

Station 2

Consisting of one scale and two dual pumps with 4x0.25L, 3x0.5L, 2x1L, 1x2L feeding bottle holder

#### **Main features**

Precise feed control from 0.14ml/min to 7.3ml/min

Precise weighting

0 g to 3000g, resolution 0.1g, precision 1%

Various bottle holders

4x0.25L, 3x0.5L, 2x1L, 1x2L bottles or up to four bags